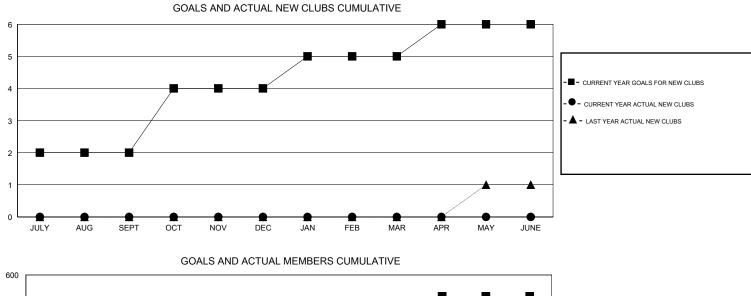

## District 317 D

Results as of: 5/31/2016

| GMT: Mahesh Pasqual |                  |                   | LOCATION INDIA   |                       |               |                    |                                     |                    | GMT CA 6         |  |
|---------------------|------------------|-------------------|------------------|-----------------------|---------------|--------------------|-------------------------------------|--------------------|------------------|--|
|                     |                  | Clubs             |                  |                       | Members       |                    |                                     |                    |                  |  |
|                     | RESU             | LTS FOR 2015-2016 |                  | RESULTS FOR 2015-2016 |               |                    |                                     |                    |                  |  |
| QUARTER             | NEW CLUB<br>GOAL | NEW CLUBS         | DROPPED<br>CLUBS | NET<br>GAIN/LOSS      | QUARTER       | NEW MEMBER<br>GOAL | CHARTER AND<br>NEW MEMBERS<br>ADDED | DROPPED<br>MEMBERS | NET<br>GAIN/LOSS |  |
| JULY/AUG/SEPT       | 2                | 0                 | 0                | 0                     | JULY/AUG/SEPT | 50                 | 135                                 | 109                | 26               |  |
| OCT/NOV/DEC         | 2                | 0                 | 0                | 0                     | OCT/NOV/DEC   | 300                | 123                                 | 77                 | 46               |  |
| JAN/FEB/MAR         | 1                | 0                 | 2                | -2                    | JAN/FEB/MAR   | 50                 | 135                                 | 60                 | 75               |  |
| APR/MAY/JUNE        | 1                | 0                 | 0                | 0                     | APR/MAY/JUNE  | 125                | 34                                  | 64                 | -30              |  |