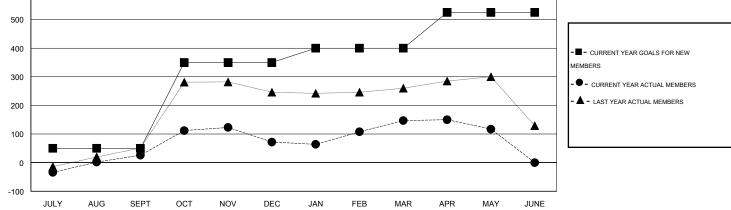

## District 317 D

Results as of: 5/31/2016

| GMT: Mahesh Pasqual |                  |                   | LOCATION INDIA   |                       |               |                    |                                     |                    | GMT CA 6         |  |
|---------------------|------------------|-------------------|------------------|-----------------------|---------------|--------------------|-------------------------------------|--------------------|------------------|--|
|                     |                  | Clubs             |                  |                       | Members       |                    |                                     |                    |                  |  |
|                     | RESU             | LTS FOR 2015-2016 |                  | RESULTS FOR 2015-2016 |               |                    |                                     |                    |                  |  |
| QUARTER             | NEW CLUB<br>GOAL | NEW CLUBS         | DROPPED<br>CLUBS | NET<br>GAIN/LOSS      | QUARTER       | NEW MEMBER<br>GOAL | CHARTER AND<br>NEW MEMBERS<br>ADDED | DROPPED<br>MEMBERS | NET<br>GAIN/LOSS |  |
| JULY/AUG/SEPT       | 2                | 0                 | 0                | 0                     | JULY/AUG/SEPT | 50                 | 135                                 | 109                | 26               |  |
| OCT/NOV/DEC         | 2                | 0                 | 0                | 0                     | OCT/NOV/DEC   | 300                | 123                                 | 77                 | 46               |  |
| JAN/FEB/MAR         | 1                | 0                 | 2                | -2                    | JAN/FEB/MAR   | 50                 | 135                                 | 60                 | 75               |  |
| APR/MAY/JUNE        | 1                | 0                 | 0                | 0                     | APR/MAY/JUNE  | 125                | 34                                  | 64                 | -30              |  |